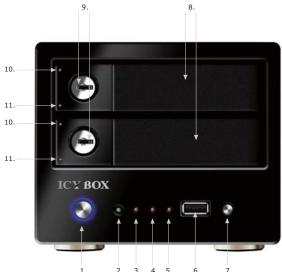

# Front view

- 1. Power button
- 2. Power LED
- 3. HDD 1 status LED
- 4. HDD 2 status LED
- 5. Backup status LED
- 6. Front USB interface (OTB and printer port)
- 7. OTB button
- 8. Removable HDD tray
- 9. Lockable by key
- 10. HDD operation LED
- 11. HDD access LED