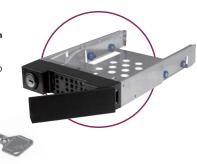

## **Easy HDD Installation-Mechanism**

With the patent-protected screwless HDD carrier you can install your HDD within seconds.