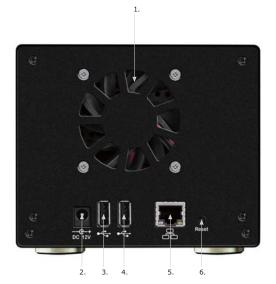

## Rear view

- 1. 40 mm cooling fan
- 2. Power supply in
- 3. USB interface 1 (external drive port)
- 4. USB interface 2 (external drive port)
- 5. Gbit LAN interface
- 6. Reset button

Package content: 1x IB-NAS6220, 1x wall power supply, 1x LAN cable, 1x set of keys, 1x software CD, 1x quick installation guide (multilanguage)